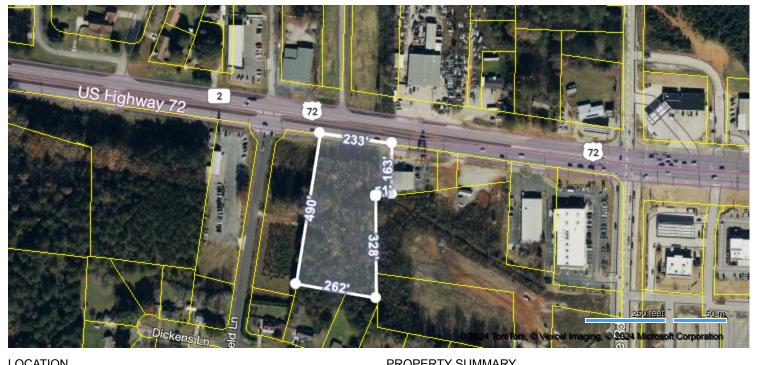

#### 

|                                 | PROPERTY SUMMARY                                                                                                  |                                                                                                                                                                                                                                                                            |  |
|---------------------------------|-------------------------------------------------------------------------------------------------------------------|----------------------------------------------------------------------------------------------------------------------------------------------------------------------------------------------------------------------------------------------------------------------------|--|
| Highway 72<br>Madison, AL 35756 | Property Type                                                                                                     | Commercial                                                                                                                                                                                                                                                                 |  |
|                                 | Land Use Commercial Vacant Land                                                                                   |                                                                                                                                                                                                                                                                            |  |
| Limestone County, AL            | Improvement Type                                                                                                  |                                                                                                                                                                                                                                                                            |  |
| FORMATION                       | Square Feet                                                                                                       |                                                                                                                                                                                                                                                                            |  |
|                                 | SCHOOL ZONE INFORMATION                                                                                           |                                                                                                                                                                                                                                                                            |  |
| 0001200002021001                | Providence Elementary School                                                                                      |                                                                                                                                                                                                                                                                            |  |
| 10905374                        |                                                                                                                   | Distance                                                                                                                                                                                                                                                                   |  |
|                                 |                                                                                                                   | 8.8 mi<br>Distance                                                                                                                                                                                                                                                         |  |
| 212.01/1                        |                                                                                                                   | 5.4 mi                                                                                                                                                                                                                                                                     |  |
| 2023                            | High: 9 to 12                                                                                                     | Distance                                                                                                                                                                                                                                                                   |  |
|                                 | Mădisoń, AL 35756<br>Copperfield<br>Limestone County, AL<br>FORMATION<br>0907250002027001<br>10905374<br>212.01/1 | Highway 72<br>Madison, AL 35756 Property Type   Copperfield Land Use   Limestone County, AL Improvement Type   FORMATION SCHOOL ZONE INFORMAT   0907250002027001 Elementary School   10905374 Williams Middle School   212.01/1 Middle: 6 to 8   2023 Columbia High School |  |

# The subject is located 1/8 mile west of County Line Road on US Hwy 72.