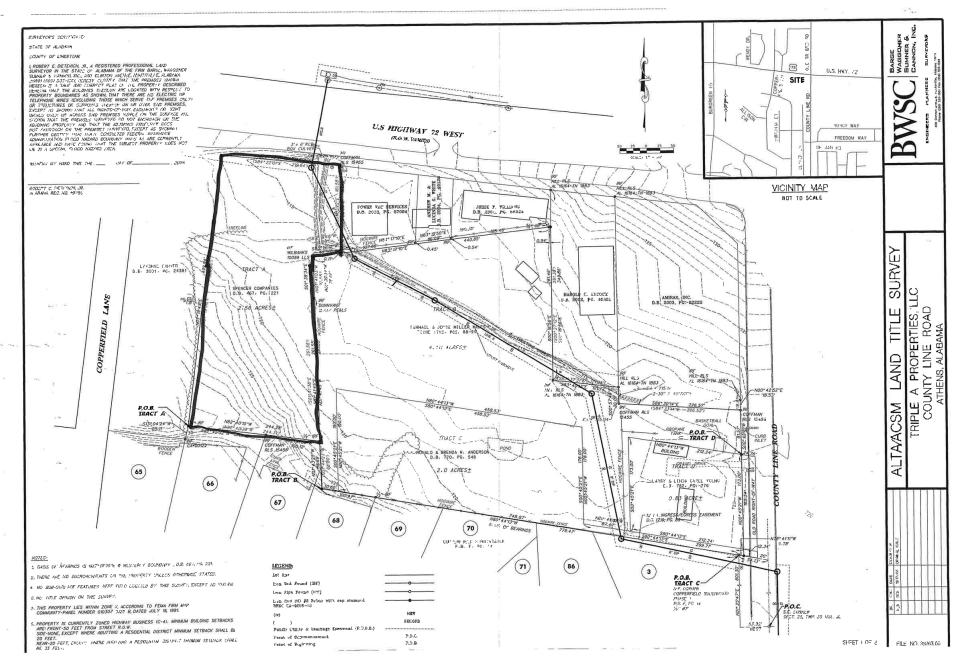

| T IOOU TKISK |                                                                      | •                                                                                                       |                |               |               |

© 2024 Courthouse Retrieval System, Inc. All Rights Reserved. Information Deemed Reliable But Not Guaranteed.

### **Prior Survey** • Not To Scale



# The subject is located 1/8 mile west of County Line Road on US Hwy 72.



### VICINITY MAP WITH NEARBY BRANDS

### Nearby retail includes the following brands:



Plus many, many more shops & restaurants!