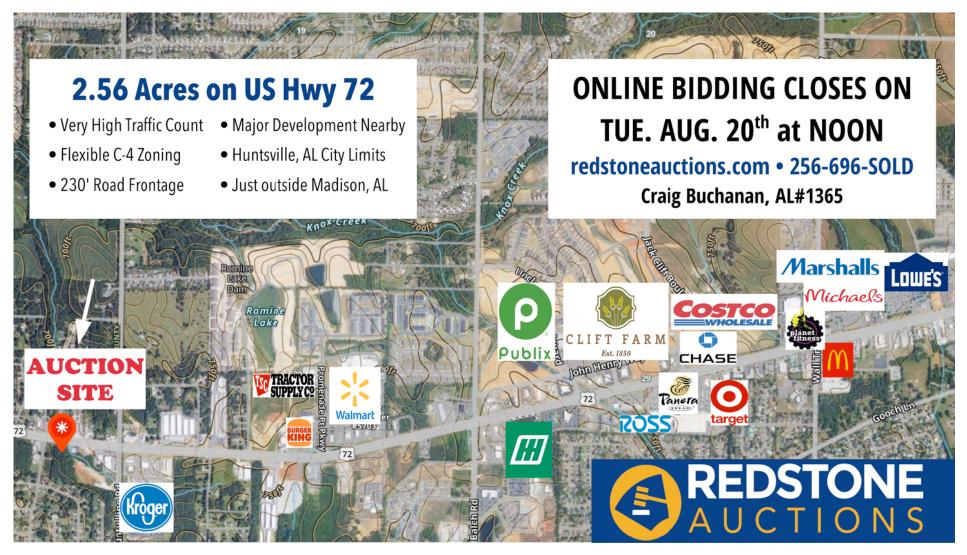

### VICINITY MAP WITH NEARBY BRANDS

### Nearby retail includes the following brands:

Plus many, many more shops & restaurants!