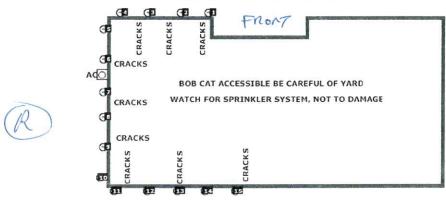

FOUNDATION REPAIR DRAWING FOR LAVERNE FOOSHEE HSV 2-25-2011
INSTALL 15 EACH HELICAL &/OR PUSH PIERS

SEE ALL NOTES BELOW AND ON AGREEMENT

FRONT

DRAWING NOT TO SCALE

BACK

LABELS:

## SPECIFICATIONS:

1. Install Push Pier(s) to support the foundation as shown on job drawing using a standard bracket. Final Location of pier(s) is subject to field conditions.

### ADDITIONAL NOTES:

1. SUPPORT, STABILIZE AND ADJUST/LIFT AS STRUCUTRE PERMITS. CRACKS AND OFF SET IN BRINCK MAY OR MAY NOT CLOSE/MOVE COMPLETELY BACK IN PLACE. 2. 3.

Signi farlone Foosher

Date: 2/25/204