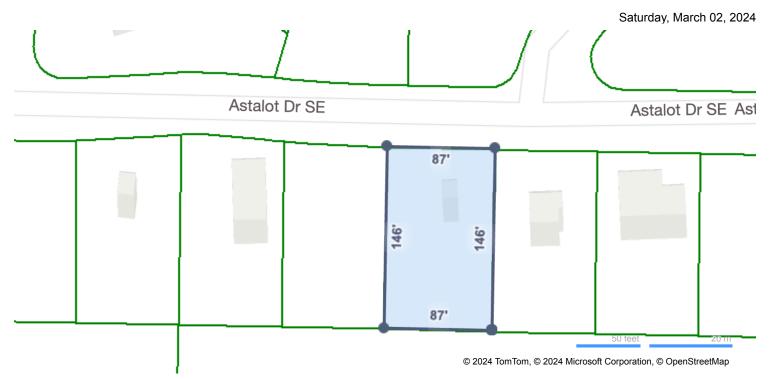

## PROPERTY CHARACTERISTICS: LOT

| Land Use  | One Family | Lot Dimensions  |
|-----------|------------|-----------------|
| Block/Lot | 2/4        | Lot Square Feet |

| Latitude/Longitude | 34.617285°/-86.530618°             | Acreage                                         |    |  |
|--------------------|------------------------------------|-------------------------------------------------|----|--|
| LEGAL DESCRIPTION  |                                    |                                                 |    |  |
| Subdivision        | Chimney Springs S/D 4th Add        | Plat Book/Page                                  |    |  |
| Block/Lot          | 2/4                                | District/Ward                                   | 02 |  |
| Description        | Lot 4 Blk 2 Chimney Springs 4th Ad | Lot 4 Blk 2 Chimney Springs 4th Add Pb 12 Pg 35 |    |  |