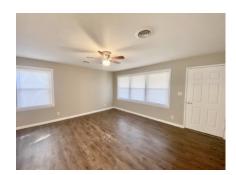

## FULLY RENTED • GOOD CASH FLOW ONLINE BIDDING ENDS THURSDAY, APRIL 11th AT NOON

Preview • Wednesday April 10 • 10 am — Noon • More Info on Back

This brick duplex features 1100± sq. ft. per unit (2200± sq. ft. total), with 3 beds and 1.5 baths in each. Currently, it generates \$1700 per month in rent. It has been professionally managed for the last several years and has a great rental history. This auction represents an excellent opportunity for both new and seasoned investors to purchase a cash-flowing asset. Call us with any questions, and then bid to win at online auction!

| Kitchen | 11x11 | There is a total of 2200± sq. ft. of living area. |
|---------|-------|---------------------------------------------------|
| Den     | 18x14 | Per side, you have 1100± sq. ft. with 3 beds and  |
| Bedroom | 13x11 | 1.5 baths plus a large laundry room that offers   |
| Bedroom | 13x10 | additional storage and pantry space. Please call  |
| Bedroom | 10x10 | us for rental history info.                       |