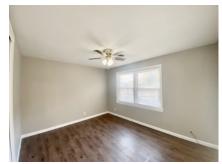

## FULLY RENTED • GOOD CASH FLOW ONLINE BIDDING ENDS THURSDAY, APRIL 11th AT NOON

Preview • Wednesday April 10 • 10 am — Noon • More Info on Back

This brick duplex features 1100± sq. ft. per unit (2200± sq. ft. total), with 3 beds and 1.5 baths in each. Currently, it generates \$1700 per month in rent. It has been professionally managed for the last several years and has a great rental history. This auction represents an excellent opportunity for both new and seasoned investors to purchase a cash-flowing asset. Call us with any questions, and then bid to win at online auction!

| Kitchen | 11x11 | There is a total of 2200± sq. ft. of living area. |
|---------|-------|---------------------------------------------------|
| Den     | 18x14 | Per side, you have 1100± sq. ft. with 3 beds and  |
| Bedroom | 13x11 | 1.5 baths plus a large laundry room that offers   |
| Bedroom | 13x10 | additional storage and pantry space. Please call  |
| Bedroom | 10x10 | us for rental history info.                       |