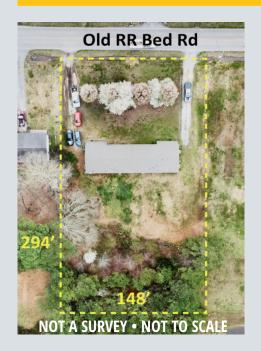

148 x 294 lot • Sparkman High / Sparkman Middle / Madison Cross Roads Schools

For a video tour, more photos, and to bid online: redstoneauctions.com • 256-696-SOLD