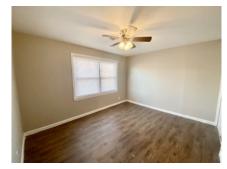

## FULLY RENTED • GOOD CASH FLOW ONLINE BIDDING ENDS THURSDAY, APRIL 11th AT NOON

Preview • Wednesday April 10 • 10 am — Noon • More Info on Back

This brick duplex features 1100± sq. ft. per unit (2200± sq. ft. total), with 3 beds and 1.5 baths in each. Currently, it generates \$1700 per month in rent. It has been professionally managed for the last several years and has a great rental history. This auction represents an excellent opportunity for both new and seasoned investors to purchase a cash-flowing asset. Call us with any questions, and then bid to win at online auction!

| Kitchen | 11x11 | There is a total of 2200± sq. ft. of living area. |
|---------|-------|---------------------------------------------------|
| Den     | 18x14 | Per side, you have 1100± sq. ft. with 3 beds and  |
| Bedroom | 13x11 | 1.5 baths plus a large laundry room that offers   |
| Bedroom | 13x10 | additional storage and pantry space. Please call  |
| Bedroom | 10x10 | us for rental history info.                       |