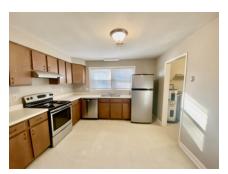

| Kitchen | 11x11 | There is a total of 2200± sq. ft. of living area. |
|---------|-------|---------------------------------------------------|
| Den     | 18x14 | Per side, you have 1100± sq. ft. with 3 beds and  |
| Bedroom | 13x11 | 1.5 baths plus a large laundry room that offers   |
| Bedroom | 13x10 | additional storage and pantry space. Please call  |
| Bedroom | 10x10 | us for rental history info.                       |